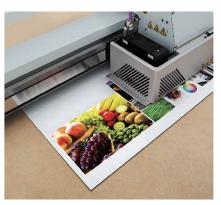

## PRINTABLE SERIES ALUMINUM COMPOSITE PANEL

We accept OEM and customization requirement, no matter which specification and what color you want, NEW-COBOND® will give you satisfying solution for your projects

NEWCOBOND® Printable series ACP are especially used for signage and advertising billboard. The surface has been coated by UV coating which can ensures its excellent lasting adhesion to the printing ink, so the color performance is very durable and lifelike no matter we print words or pictures on the panels. NEWCOBOND® Printable series ACP panels use clean and pure PE plastic material to improve the flatness and cleanness of panel's surface. Besides, it has many other advantages such as excellent weather-resistant, unbreakable performance, outstanding peeling strength and high intensity. Popular thickness is 3mm panel with 0.12mm, 0.15mm, 0.18mm, 0.21mm, 0.3mm aluminum foil.