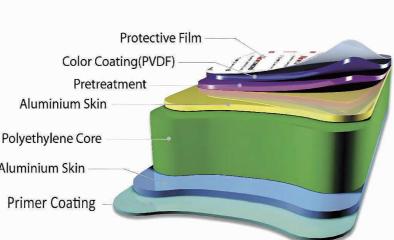

#### **ENEWCOBOND**<sup>®</sup> PVDF SERIES ALUMINUM COMPOSITE PANEL

NEWCOBOND® PVDF series ACP are specially produced for exterior wall claddings. They are made of quality aluminum foil and LDPE core material, the aluminum surface are coated with PVDF paint which can bring excellent weather-resistance performance. Color warranty is up to 20-30 years, the color will not fade during guaranteed time. They are widely used for hotels, shopping malls, school, hospital, office building cladding, traffic stations and many other projects. Color Co Pretree Aluminium Skin Polyethylene Core