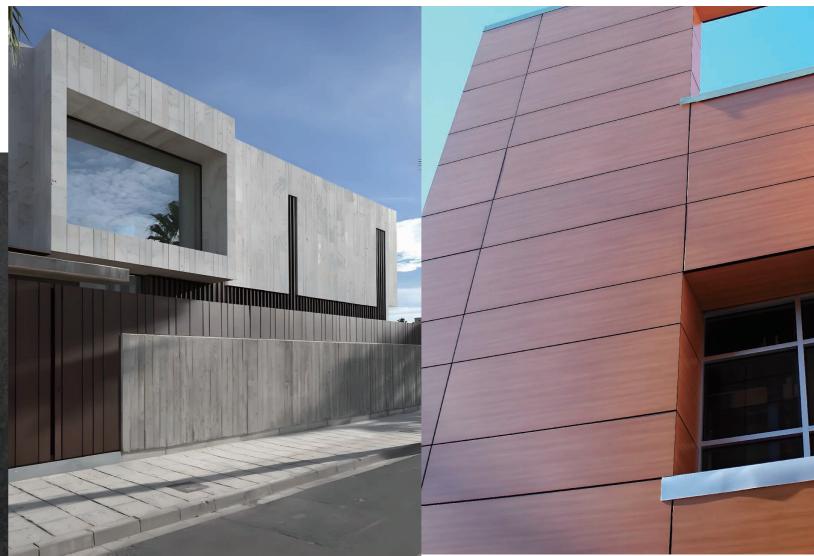

NEWCOBOND® Natural series ACP include wood colors and stone colors.

With transfer a unique image process over a color base coat. The result is natural coloring and grain patterns. A clear top coat protects the natural panels appearance for ensuring quality even applications exposed to harsh weather.

NEWCOBOND® natural series ACP allows architects to incorporate the beauty of natural series products in a lightweight aluminum composite sheet that is long-lasting and easy to maintain.

As wooden panels and marble series represent nature which develops an interest in people in this specific product as all the necessary features are covered along with natural look and feeling.

#### NATURAL SERIES ALUMINUM COMPOSITE PANEL