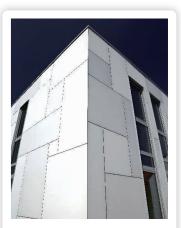

#### **ENEWCOBOND**<sup>®</sup> PVDF SERIES ALUMINUM COMPOSITE PANEL

NEWCOBOND® PVDF series ACP are specially produced for exterior wall claddings. They are made of quality aluminum foil and LDPE core material, the aluminum surface are coated with PVDF paint which can bring excellent weather-resistance performance. Color warranty is up to 20-30 years, the color will not fade during guaranteed time. They are widely used for hotels, shopping malls, school, hospital, office building cladding, traffic stations and many other projects. Color Co Pretree Aluminium Skin Polyethylene Core