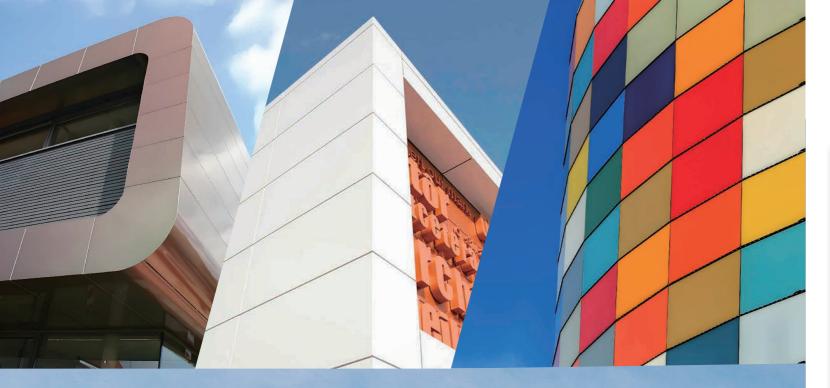

NEWCOBOND® PE series ACP can bring you more pleasant and bright feeling.With excellent flatness and durability of color lasting, they can be widely used for construction external cladding wall, building facade, outside decoration for shop and mall.

Our fireproof ACP meet B1 or A2 fire rated standard. Excellent fireproof performance makes them become one of very popular fireproof building materials around the world, widely used for hotels, office buildings, school, hospital, shopping malls and many other projects.