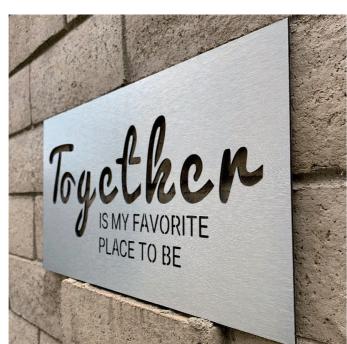

## PRINTABLE SERIES ALUMINUM COMPOSITE PANEL

We accept OEM and customization requirement, no matter which specification and what color you want, NEW-COBOND® will give you satisfying solution for your projects

NEWCOBOND® Printable series ACP are especially used for signage and advertising billboard. The surface has been coated by UV coating which can ensures its excellent lasting adhesion to the printing ink, so the color performance is very durable and lifelike no matter we print words or pictures on the panels. NEWCOBOND® Printable series ACP panels use clean and pure PE plastic material to improve the flatness and cleanness of panel's surface. Besides, it has many other advantages such as excellent weather-resistant, unbreakable performance, outstanding peeling strength and high intensity. Popular thickness is 3mm panel with 0.12mm, 0.15mm, 0.18mm, 0.21mm, 0.3mm aluminum foil.