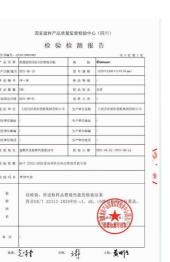

Popular thickness is 4\*0.3mm/4\*0.4mm/4\*0.5mm, size can be customized according to project's requirement.

| <u>200002113142</u> (WR)<br>20002113142 (WR) | ● 1849 ACCOMPANY |       |  |
|----------------------------------------------|------------------|-------|--|
| 产品名称:                                        | 普通装饰用防火铝塑复合板     |       |  |
| 受检单位。                                        | 1                |       |  |
| 生产单位:                                        | 上海吉祥新铝塑板集团有限公司   | a a a |  |
| 委托单位:                                        | 上海吉祥新铅塑板集团有限公司   | ~     |  |
| 检验类别。                                        | 委托检验             |       |  |
| 国家建材                                         |                  |       |  |