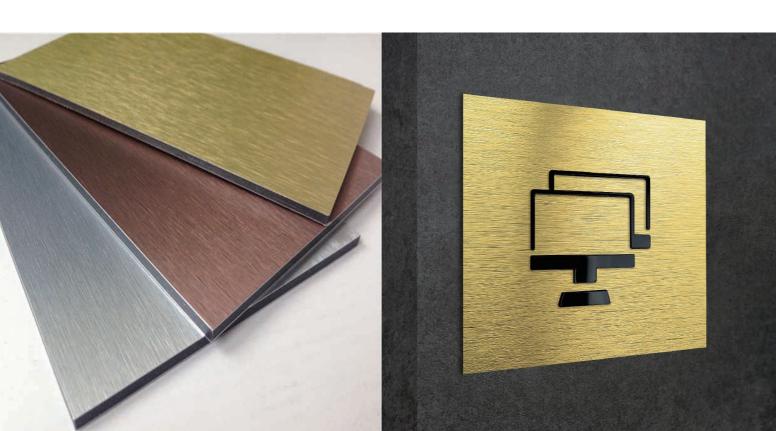

#### **BRUSHED SERIES ALUMINUM COMPOSITE PANEL**

NEWCOBOND® Brushed series aluminum composite panel has excellent brushed performance that you can feel the lines by touching it with fingers.

Our brushed aluminum composite panel is lightweight and easy to process. Its superior construction performance can be cut, edged, bent into a curve and right

angle with simple woodworking tools, and the installation is simple and quick.

We provide gold brushed, silver brushed, copper brushed, black brushed, grey brushed options and even printable brushed ACP!