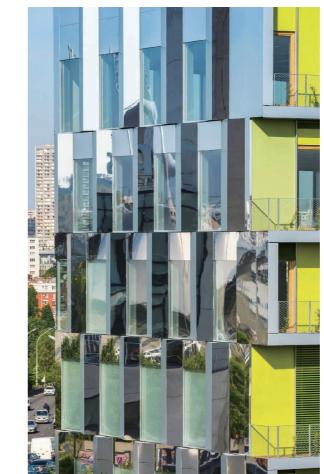

### MIRROR SERIES ALUMINUM COMPOSITE PANEL

NEWCOBOND® Mirror series ACP is an ideal decoration material for building.

Our mirror series contains gold mirror, silver mirror ,copper mirror ,grey mirror, tea mirror, black mirror, rose mirror etc.

Mirror finish ACP use advanced anodized technology, it makes the aluminum surface as bright as real mirror. Because of the fact that mirror coated panels present quite diverse options, that is the popular choice for decoration and building cladding use now.

The mirror face aluminum foil thickness can be 0.1-0.5mm, and the panel size can also be customized.