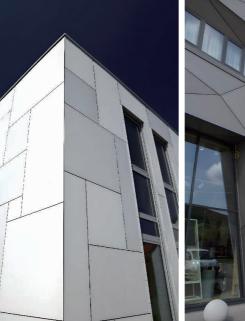

NEWCOBOND® PE series ACP can bring you more pleasant and bright feeling.With excellent flatness and durability of color lasting, they can be widely used for construction external cladding wall, building facade, outside decoration for shop and mall.