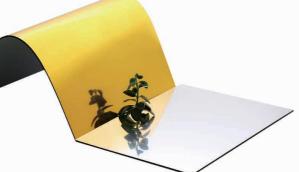

### MIRROR SERIES ALUMINUM COMPOSITE PANEL

NEWCOBOND® Mirror series ACP is an ideal decoration material for building.

Our mirror series contains gold mirror, silver mirror ,copper mirror ,grey mirror, tea mirror, black mirror, rose mirror etc.

Mirror finish ACP use advanced anodized technology, it makes the aluminum surface as bright as real mirror. Because of the fact that mirror coated panels present quite diverse options, that is the popular choice for decoration and building cladding use now.

The mirror face aluminum foil thickness can be 0.1-0.5mm, and the panel size can also be customized.