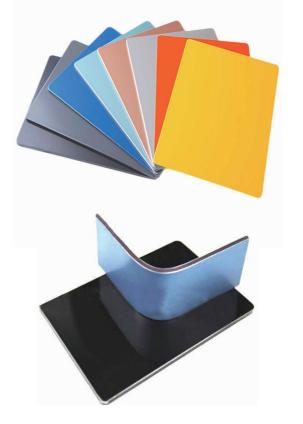

We provide PE/PVDF/Printable/Mirror/Brushed/Fireproof/Nature series ACP, with broken and unbroken core material. There are hundreds specifications for options and all RAL & PANTONE colors are available. OEM and customization are also our advantage.

### PE SERIES ALUMINUM COMPOSITE PANEL

NEWCOBOND® PE coating series includes high glossy colors , matt colors, metallic colors and nacreous & wood colors. All of them are coated by PE paint on the surface, it can provide excellent guality performance and high cost performance.

### MIRROR SERIES ALUMINUM COMPOSITE PANEL

NEWCOBOND® Mirror series ACP is an ideal decoration material for building.

Our mirror series contains gold mirror, silver mirror ,copper mirror ,grey mirror, tea mirror, black mirror, rose mirror etc.