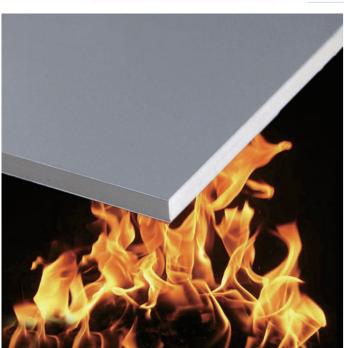

#### **ENEWCOBOND**<sup>®</sup> FIREPROOF SERIES ALUMINUM COMPOSITE PANEL

NEWCOBOND® Fireproof aluminum composite panel are made of fireproof core materials and prime aluminum foil, used for the projects that have requirement for fireproof.

Our fireproof ACP meet B1 or A2 fire rated standard. Excellent fireproof performance makes them become one of very popular fireproof building materials around the world, widely used for hotels, office buildings, school, hospital, shopping malls and many other projects.

Since founded in 2008 year, NEWCOBOND® fireproof ACP have been exporting to more than 20 countries and recieved very good reputation because of its outstanding fireproof performance and high cost efficiency.

Popular thickness is 4\*0.3mm/4\*0.4mm/4\*0.5mm, size can be customized according to project's requirement.

| <u>200002113142</u> (WR)<br>20002113142 (WR) | ● 1849 ACCOMPANY |       |  |
|----------------------------------------------|------------------|-------|--|
| 产品名称:                                        | 普通装饰用防火铝塑复合板     |       |  |
| 受检单位。                                        | 1                |       |  |
| 生产单位:                                        | 上海吉祥新铝塑板集团有限公司   | a a a |  |
| 委托单位:                                        | 上海吉祥新铅塑板集团有限公司   | ~     |  |
| 检验类别。                                        | 委托检验             |       |  |
| 国家建材                                         |                  |       |  |