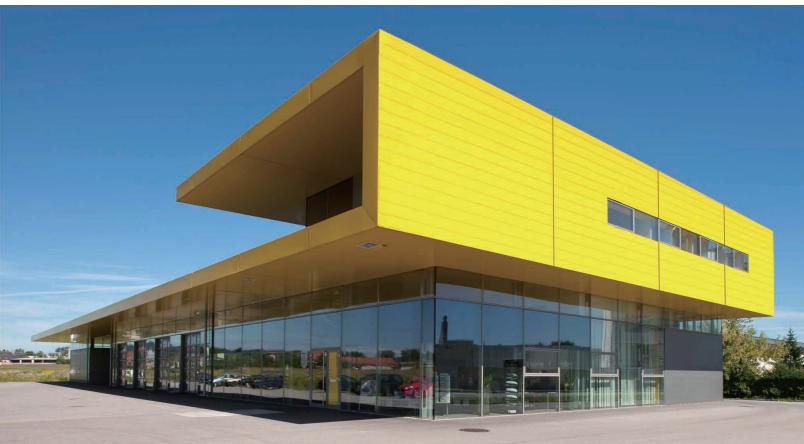

### PE SERIES ALUMINUM COMPOSITE PANEL

NEWCOBOND® PE coating series includes high glossy colors , matt colors, metallic colors and nacreous & wood colors. All of them are coated by PE paint on the surface, it can provide excellent guality performance and high cost performance.

NEWCOBOND® PE series ACP can bring you more pleasant and bright feeling.With excellent flatness and durability of color lasting, they can be widely used for construction external cladding wall, building facade, outside decoration for shop and mall.

We use primer PE coating to achieve outstanding weather-resistance, color guarantee is up to 5-10 years. Popular thickness is 3mm and 4mm panel with 0.12mm, 0.15mm, 0.18mm, 0.21mmm 0.3mm 0.4mm aluminum foil.