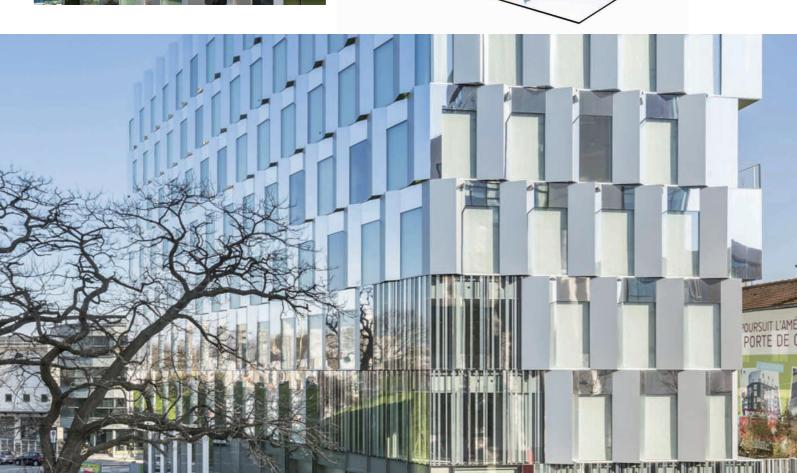

#### **ENEWCOBOND**<sup>®</sup> FIREPROOF SERIES ALUMINUM COMPOSITE PANEL

NEWCOBOND® Fireproof aluminum composite panel are made of fireproof core materials and prime aluminum foil, used for the projects that have requirement for fireproof.

Our fireproof ACP meet B1 or A2 fire rated standard. Excellent fireproof performance makes them become one of very popular fireproof building materials around the world, widely used for hotels, office buildings, school, hospital, shopping malls and many other projects.

Since founded in 2008 year, NEWCOBOND® fireproof ACP have been exporting to more than 20 countries and recieved very good reputation because of its outstanding fireproof performance and high cost efficiency.